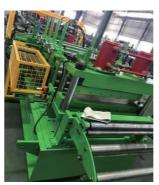

#### Production Capacity

Grace Solar has nearly 20,000 square meters of machining centers and various latest processing equipments, which can produce a variety of products to meet customers' needs.

C-shaped steel ulti-function rolling machin