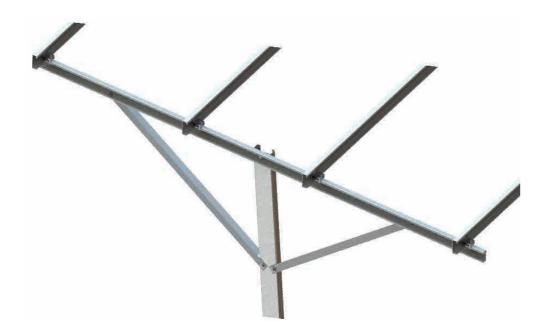

## Product Application Field

Single Pile (Portrait)
Suitable for 2 planels to be panels vertically (2 row x n column)

Double Pile (Portrait) Suitable for 3 planels to be placed vertically (3 row x n column)

## Product Application Field

Double Pile (Landscape) Suitable for four or six panels placed horizontally

Ground Screw (Landscape) Suitable for placing four panels horizontally