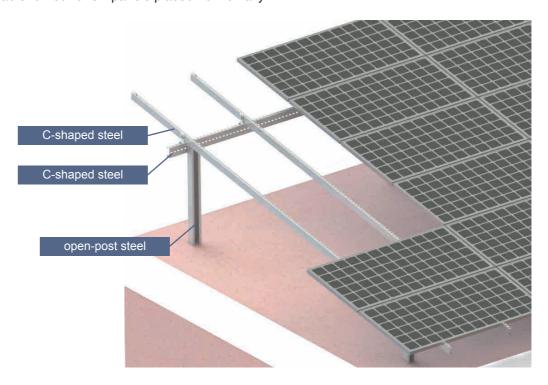

#### C-shaped steel multi-size optional

Grace Solar has C-shaped steel multi-function molding machine, which can design the optimal C-shaped steel size according to customer's site conditions;

| Н | 60~200MM |  |
|---|----------|--|
| В | 25~70MM  |  |
| С | 12~20MM  |  |
| Т | 1.3~3MM  |  |
|   | В        |  |

#### Four foundation types

Concrete pre-buried foundation

Independent concrete foundation

Ground Screw foundation