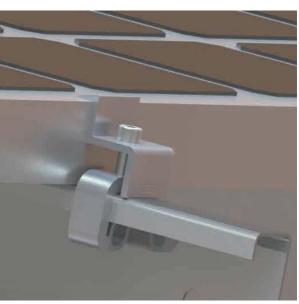

# (Clamp) The default selection is fixed by clamps, which is easy to install and highly adjustable.

End Clamp