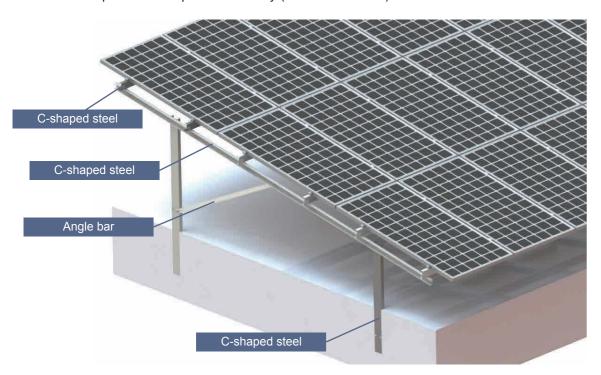

## Product Application Field

Double Pile (Landscape) Suitable for four or six panels placed horizontally

Ground Screw (Landscape) Suitable for placing four panels horizontally