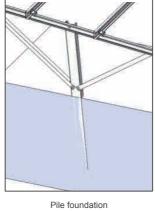

#### Four foundation types

Concrete pre-buried foundation

Independent concrete foundation

Ground Screw foundation