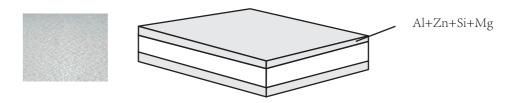

## Materials

Type a: Hot-dip galvanized steel

Type b : Aluminum-Zinc Coated Steel

Type c: Zinc Aluminum-Magnesium Coated Steel