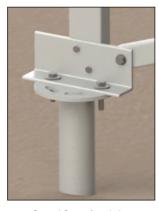

#### Four foundation types

Concrete pre-buried foundation

Independent concrete foundation

Ground Screw foundation