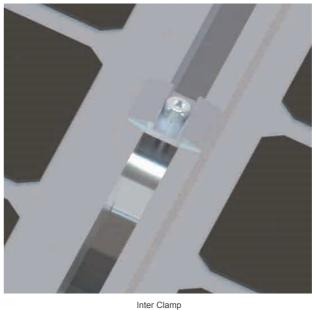

# (Clamp) The default selection is fixed by clamps, which is easy to install and highly adjustable.

End Clamp

#### **b** Lock the bottom holes of solar panels with bolts