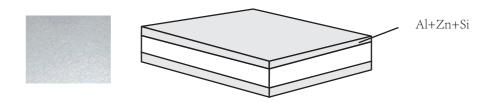

## Materials

Type a: Hot-dip galvanized steel

Type b : Aluminum-Zinc Coated Steel

Type c: Zinc Aluminum-Magnesium Coated Steel

#### **(b)** High quality material and surface anti-corrosion treatment

Aluminum-Zinc Coated Steel (Recommended priority) Surface anti-corrosion treatment, excellent anti-corrosion ability, can be directly processed and formed, the surface is beautiful