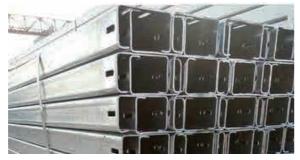

#### Production Capacity

Grace Solar has nearly 20,000 square meters of machining centers and various latest processing equipments, which can produce a variety of products to meet customers' needs.

C-shaped steel ulti-function rolling machin