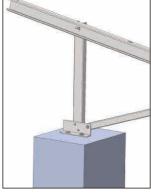

#### Four foundation types

Concrete pre-buried foundation

Independent concrete foundation

Ground Screw foundation