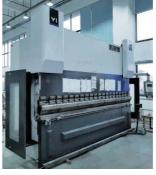

large tonnage bending machine (available length up to 4.1 meters)

Welding workshop

Multi-tonnage punch