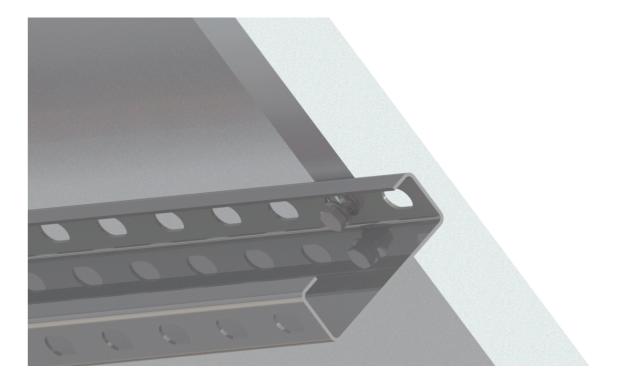

#### C-shaped steel multi-size optional

Grace Solar has C-shaped steel multi-function molding machine, which can design the optimal C-shaped steel size according to customer's site conditions;

| Н | 60~200MM |  |
|---|----------|--|
| В | 25~70MM  |  |
| С | 12~20MM  |  |
| Т | 1.3~3MM  |  |
|   | В        |  |