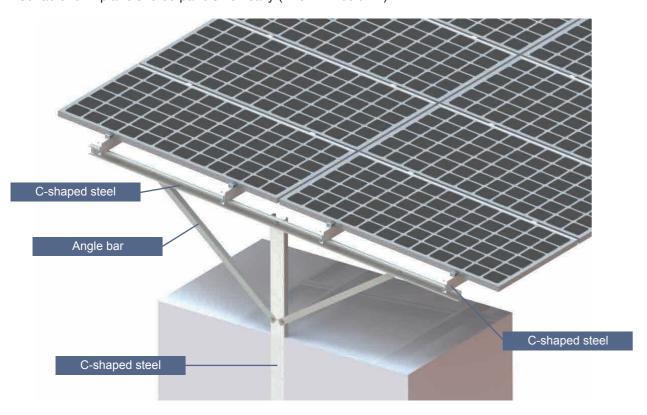

## Product Application Field

Single Pile (Portrait)
Suitable for 2 planels to be panels vertically (2 row x n column)

Double Pile (Portrait) Suitable for 3 planels to be placed vertically (3 row x n column)