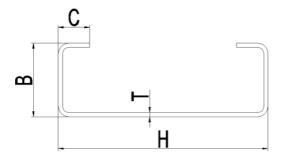

#### C-shaped steel multi-size optional

Grace Solar has C-shaped steel multi-function molding machine, which can design the optimal C-shaped steel size according to customer's site conditions;

| Н | 60~200MM |  |
|---|----------|--|
| В | 25~70MM  |  |
| С | 12~20MM  |  |
| Т | 1.3~3MM  |  |
|   | В        |  |