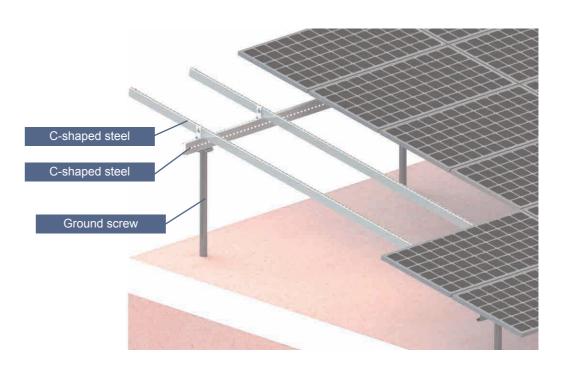

#### Four foundation types

Concrete pre-buried foundation

Independent concrete foundation

Ground Screw foundation