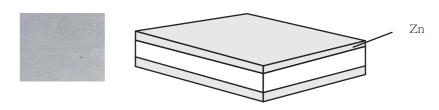

## Materials

Type a: Hot-dip galvanized steel

Type b : Aluminum-Zinc Coated Steel

Type c: Zinc Aluminum-Magnesium Coated Steel

Hot dip galvanized steel Hot-dip galvanizing after forming, the surface is thicker, but appearance is not very beautiful.